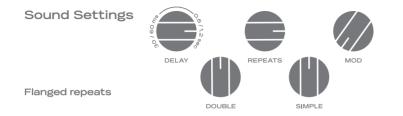

#### Controls

O1 - DELAY Delay time. Like a two-head tape echo machine, the MDT has two simultaneous delays, at single and double intervals. Between the two heads there is a slight displacement to generate maximum spaciousness when used in combination.
 O2 - DOUBLE Volume of the Double delay. The repeats have a dark sound with analog saturation gradually increasing with each repetition. Ideal to create all sorts of ambiance.

O3 - SIMPLE Volume of the Simple delay. The tone of these repeats is clearer and cleaner, ideal for rhythmic patters or when the delay should cut thru the mix. O4 - REPEATS Number of repetitions, analog feedback circuit. At maximum, it will generate a runaway feedback.

**O5** - **MOD** Modulation of the delay time. With this control, many nuances can be obtained, experiencing its combinations with other controls. In mild settings, repetitions are blurred, achieving the organic tape echo sound. The depth increases up to extreme effects of tape wow.

Sound Settings

**Triplets Echo** 

Space Echoes

MADE IN ARGENTINA