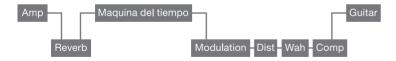

O4 - REPEATS Number of repetitions, analog feedback circuit. At maximum, it will generate a runaway feedback.

**O5** - **MOD** Modulation of the delay time. With this control, many nuances can be obtained, experiencing its combinations with other controls. In mild settings, repetitions are blurred, achieving the organic tape echo sound. The depth increases up to extreme effects of tape wow.

**O6 - INPUT** Effect input, connect your instrument here.

#### Controls

O7 - OUTPUT Effect output, connect your amplifier here.
O8 - DC 9V Power supply input, connect your dc adapter here.
O9 - BYPASS LED Lights up when the effect is engaged.
10 - TRUE BYPASS Turns on/off the effect. The true bypass switch allows your sound to remain intact when the effect is off.

#### Order in the effects chain



#### **Technical specifications**

Model 2012 - MDT-5 True Bypass Input impedance: 700Kohm Power supply: DC 9v center negative (minimum 100mA) Battery Power: 9v Alkaline Power consumption: 60mA at 9v DC Dimensions: 12cm x 9.4cm x 5.4cm Weight: 460gr

#### Trimpots:

RV1: Rate: Modulation speed RV2: Input Trim: Input level to the delay circuit RV3: Feedback: Maximum feedback

#### Use and care of the pedal

- To place a battery, remove the lid by removing screws.
- Use only regulated 9v dc adapter, with negative center polarity. In no way should be connected to 220V or adapters of other kinds.
- Avoid dropping, hitting or exposing the pedal to extremes of humidity or temperature.
- Disconnect the input when the pedal is not in use to avoid battery drain.
- Remove the battery if you don't