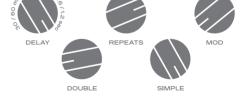

#### Controls

O1 - DELAY Delay time. Like a two-head tape echo machine, the MDT has two simultaneous delays, at single and double intervals. Between the two heads there is a slight displacement to generate maximum spaciousness when used in combination.
 O2 - DOUBLE Volume of the Double delay. The repeats have a dark sound with analog saturation gradually increasing with each repetition. Ideal to create all sorts of ambiance.

O3 - SIMPLE Volume of the Simple delay. The tone of these repeats is clearer and cleaner, ideal for rhythmic patters or when the delay should cut thru the mix. O4 - REPEATS Number of repetitions, analog feedback circuit. At maximum, it will generate a runaway feedback.

**O5** - **MOD** Modulation of the delay time. With this control, many nuances can be obtained, experiencing its combinations with other controls. In mild settings, repetitions are blurred, achieving the organic tape echo sound. The depth increases up to extreme effects of tape wow.