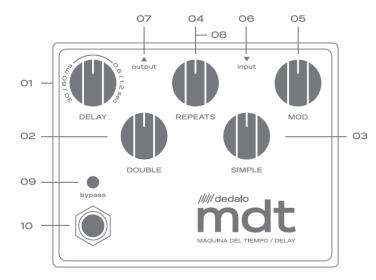

#### Controls

O1 - DELAY Delay time. Like a two-head tape echo machine, the MDT has two simultaneous delays, at single and double intervals. Between the two heads there is a slight displacement to generate maximum spaciousness when used in combination.
 O2 - DOUBLE Volume of the Double delay. The repeats have a dark sound with analog saturation gradually increasing with each repetition. Ideal to create all sorts of ambiance.

O3 - SIMPLE Volume of the Simple delay. The tone of these repeats is clearer and cleaner, ideal for rhythmic patters or when the delay should cut thru the mix. O4 - REPEATS Number of repetitions, analog feedback circuit. At maximum, it will generate a runaway feedback.

**O5** - **MOD** Modulation of the delay time. With this control, many nuances can be obtained, experiencing its combinations with other controls. In mild settings, repetitions are blurred, achieving the organic tape echo sound. The depth increases up to extreme effects of tape wow.

**O6 - INPUT** Effect input, connect your instrument here.

#### Controls

O7 - OUTPUT Effect output, connect your amplifier here.
O8 - DC 9V Power supply input, connect your dc adapter here.
O9 - BYPASS LED Lights up when the effect is engaged.
10 - TRUE BYPASS Turns on/off the effect. The true bypass switch allows your sound to remain intact when the effect is off.